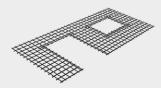

#### **WALLS**

Core wall with bent U-bar return
Perimeter slab reinforcement
Parapets
Corner sections

- → Additional perimeter bars in both directions
- → Penetrations optional, including circular
- → Multiple shape options