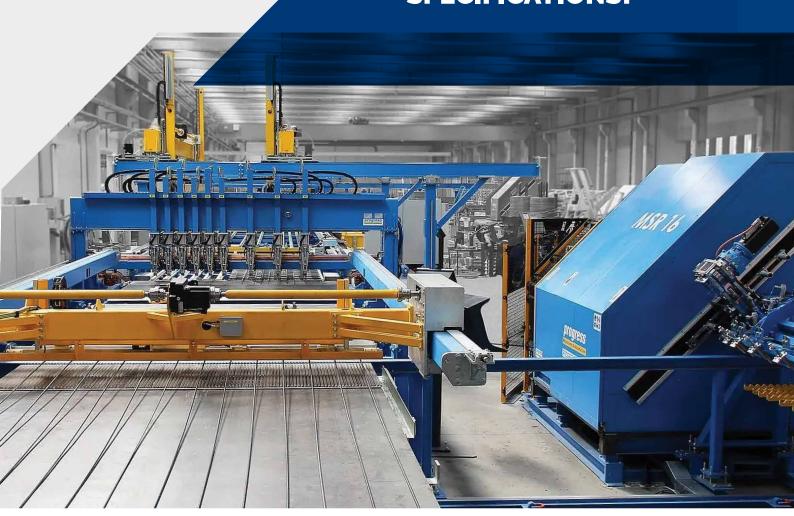

## **REOMAT**

# REOMAT MANUFACTURING CAPABILITIES:

- → Length: 1m 12m
- → Width: 500mm 4m
- → Cross wires: 8mm 16mm
- → Longitudinal wires: 8mm 20mm
- → Cross wire spacing: min 25mm and Grid less
- → Tolerance +/-10mm
- → Flying end length up to 600mm