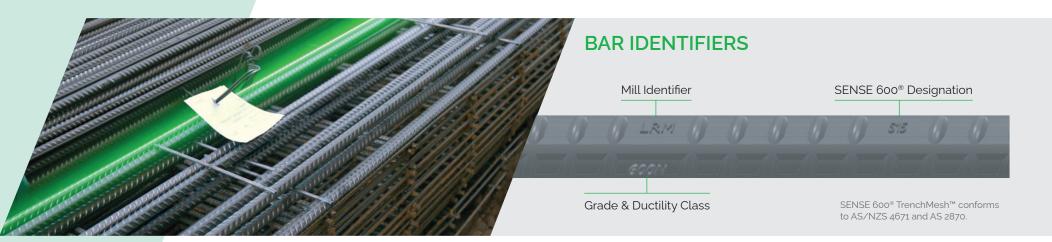

SENSE 600 is CodeMark certified to AS/NZS 4671, compliant for designs to AS 3600, and has been developed to conform with the welding requirements AS/NZS 1554.3.