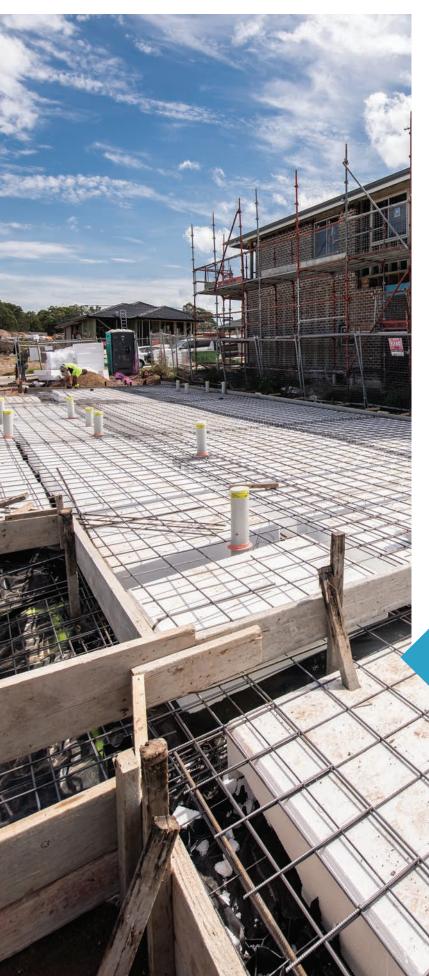

## Order your slab package & building accessories

- Waffle Pod & Raft Slab Packages:
  - Reinforcing mesh & bar
  - Polystyrene waffle pods
  - Spacers
  - Polythene building film
  - PVC joining tape
- M and H class soil slabs
- Competitive M<sup>2</sup> rates
- Steel reinforcement for driveways, retaining walls, pathways, and pools
- Concrete and accessories key joint systems, plate cradles, formwork timbers, dowels, and sleeves