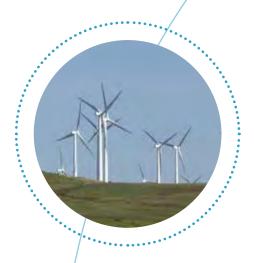

# **WIND FARMS**

#### PROJECT

Murra Warra

#### LOCATION

Horsham, Victoria

#### CLIENT

Civilex

#### PROCESSED REINFORCEMENT

2,500 tonnes