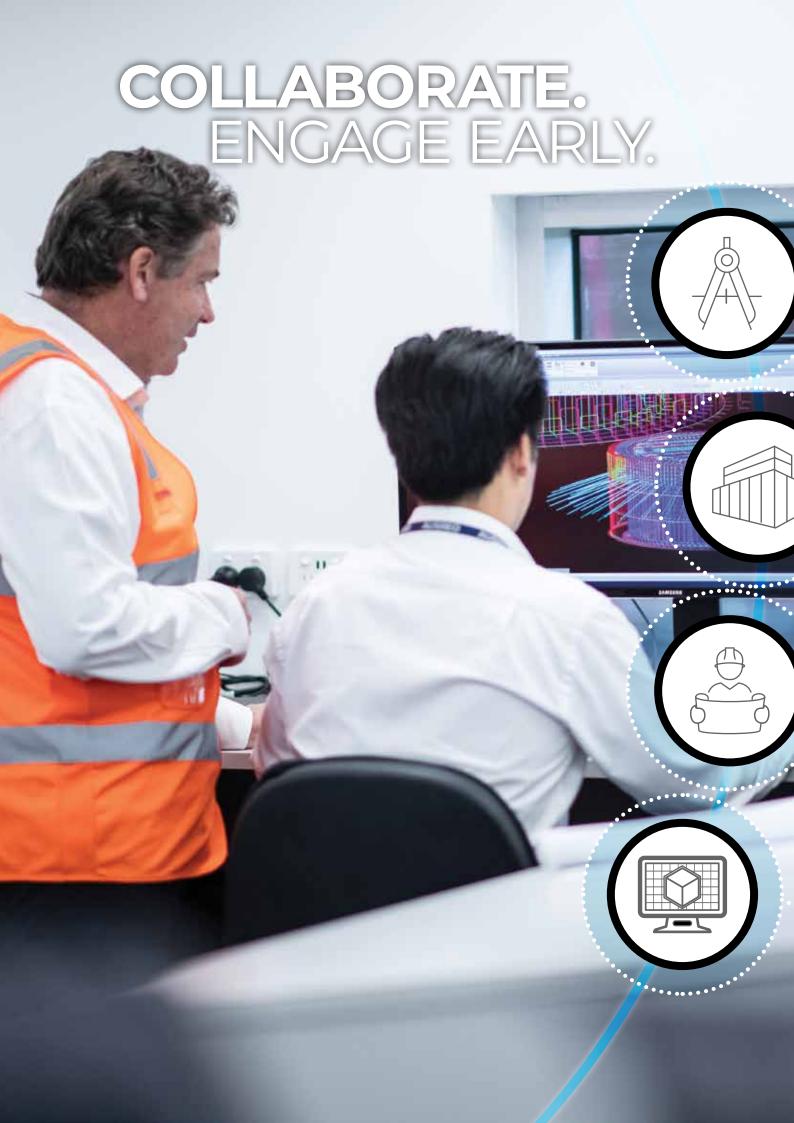

# TECHNICAL SERVICES

# **5D SOFTWARE / DFMA**

Accurate bending schedules and marking plans.

Benefits of Advanced Detailing and Design Application (ADDA):

- **2D** Identify prefabrication opportunities
- **3D** Detect material and embedment clashes
- **4D** Produce time analysis of reinforcement construction sequence
- **5D** Provide cost certainty of steel reinforcing elements from early design to the concrete pour

#### **BIM**

5D detailing software supports a fully integrated Building Information Model (BIM).

Collaboration is improved because everyone is working on a single set of drawings produced by our 5D Auto-CAD software (ADDA).