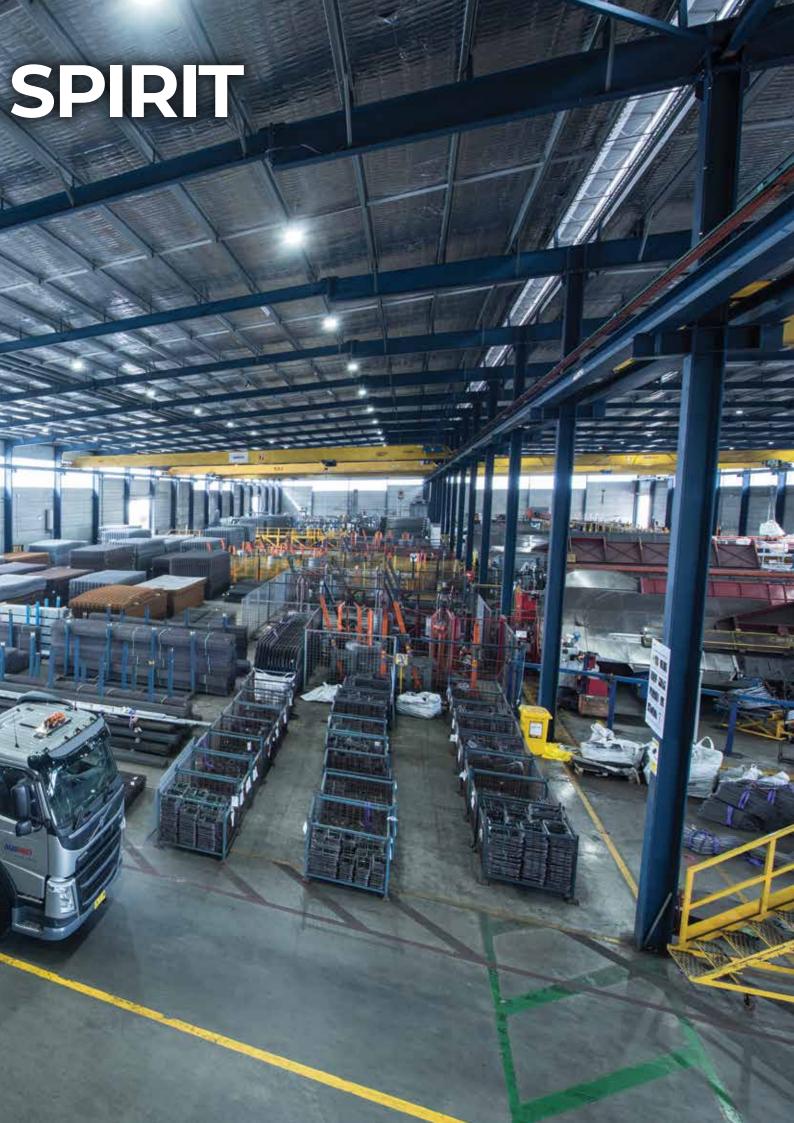

People

Our people are our advantage and we will build on this strength by creating an environment for people to excel. Entrepreneurial Spirit

Our entrepreneurial spirit drives our growth by seizing opportunities and being innovative.

### **CAPACITY**

23,500 m<sup>2</sup> of bar processing and mesh production. 10,000 m<sup>2</sup> of prefabrication workshops.

Our Sydney (Wetherill Park) and Melbourne (Sunshine North) facilities are equipped with high speed off-coil machines to straighten, bend, and cut small diameter bars. We operate high productivity combi lines to cut and bend large diameter bars and automated piling cage machines.